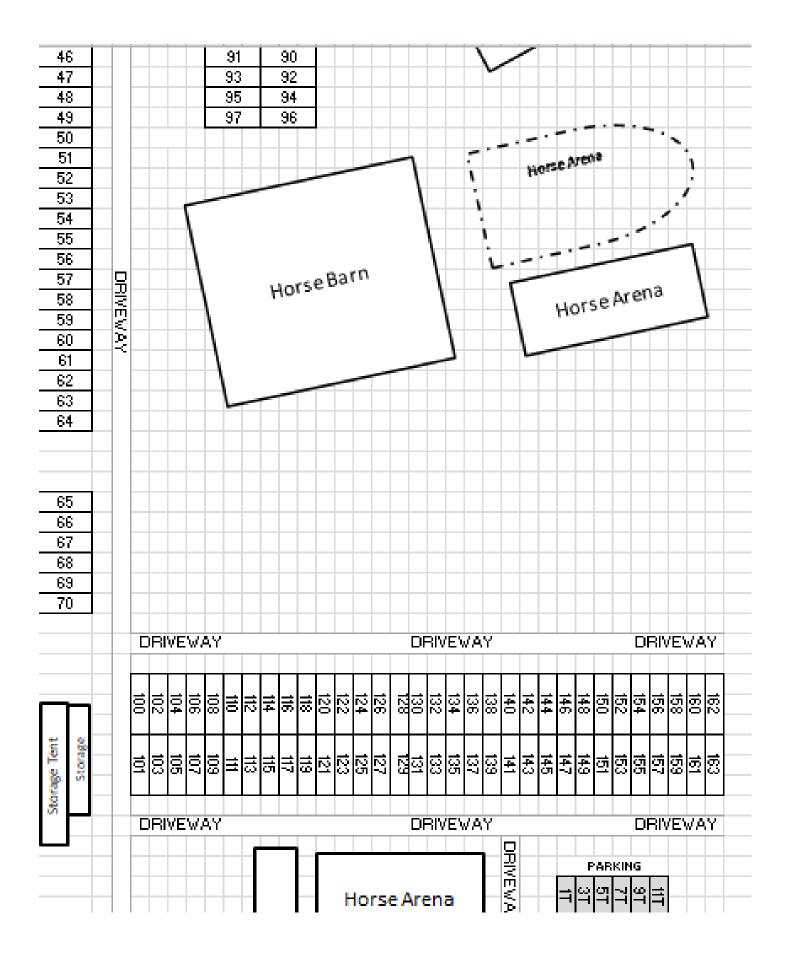

## Shiawassee- EMAA Camping Reservation Form

| Name:                                               |                | Date:                              |             |
|-----------------------------------------------------|----------------|------------------------------------|-------------|
| Phone:                                              | Email:         |                                    |             |
| Back Number(s):                                     |                |                                    |             |
| Days Planned to Camp (Please circle): Thur          | sday at 2pm    | Friday 2pm-Sunday                  |             |
| Estimated Arrival time (Day and Time):              |                |                                    |             |
| Please see the attached camping map for information | r Shiawassee ( | County Fairgrounds to complete the | e following |
| Preferred Camping Spot (Please pick 3):             |                |                                    |             |
| Preferred Camping with:                             |                |                                    |             |
| Slides Location:                                    | Door           | ocation                            |             |