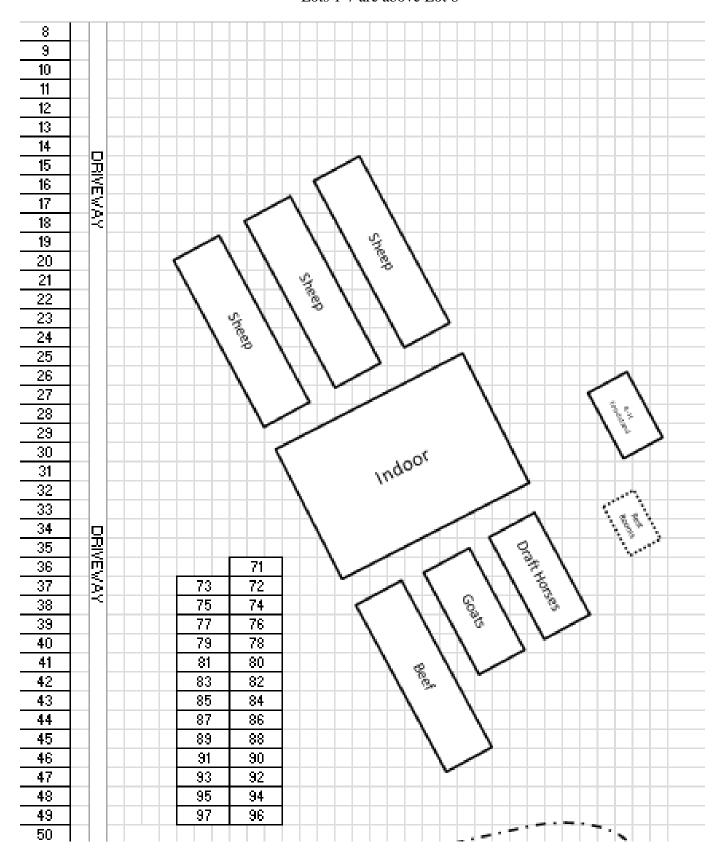

## Shiawassee- EMAA Camping Reservation Form

| Name:                                               |                | Date:                              |             |
|-----------------------------------------------------|----------------|------------------------------------|-------------|
| Phone:                                              | Email:         |                                    |             |
| Back Number(s):                                     |                |                                    |             |
| Days Planned to Camp (Please circle): Thur          | sday at 2pm    | Friday 2pm-Sunday                  |             |
| Estimated Arrival time (Day and Time):              |                |                                    |             |
| Please see the attached camping map for information | r Shiawassee ( | County Fairgrounds to complete the | e following |
| Preferred Camping Spot (Please pick 3):             |                |                                    |             |
| Preferred Camping with:                             |                |                                    |             |
| Slides Location:                                    | Door           | ocation                            |             |